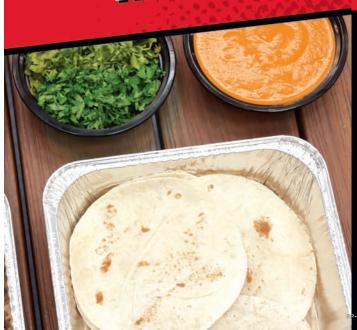

# TACO PARTY PACKS

OUR PARTY PACKS INCLUDE PLATES, FORKS, SPOONS, NAPKINS, SERVING UTENSILS, YOUR CHOICE OF TORTILLAS AND A HANDY BAG FOR TACO TRANSPORTATION, ALL THAT'S LEFT IS GIVING YOUR GUESTS A PLACE TO GATHER! EACH PARTY PACK MAKE APPROXIMATELY 20 TACOS!

## CHICKEN FAJITA CAL 352-371 EA.

- · Marinated & grilled chicken
- Your choice of tortillas (corn/flour/combo)
- Grilled onions & peppers
- Pico de gallo
- · Cheddar jack cheese
- Tomatillo sauce
- Homemade chips

## BEEF FAJITA CAL 386-406 EA.

- Marinated & grilled beef
- Your choice of tortillas (corn/flour/combo)
- · Grilled onions & peppers
- Pico de gallo
- · Cheddar jack cheese
- Roja sauce
- Homemade chips

### CHICKEN 8 BEEF FAJITA | CAL 352-406 EA

- · Marinated & grilled chicken & beef
- Your choice of tortillas (corn/flour/combo)
- Grilled onions & peppers
- Pico de gallo
- · Cheddar jack cheese
- · Tomatillo or Roja sauce
- Homemade chips