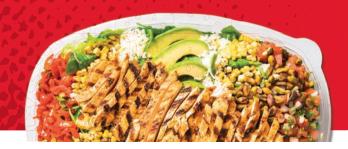

# **AIRSTREAM SALAD**

Romaine, arugula & picked mint, avocado, pico de gallo, grilled corn, cotija cheese, peppadew peppers & pistachios with chipotle sauce & champagne vinaigrette.

Each salad feeds approximately 6-8 people.

NO PROTEIN | CAL 495-661 PER SERVING

ADD CHICKEN | CAL 561-808 PER SERVING

ADD SALMON | CAL 574-765 PER SERVING