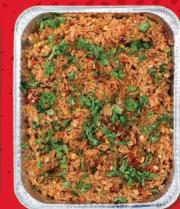

#### SERVES 20

Topped with cotija cheese.

TORCHY'S MEXICAN RICE (1) CAL 60 PER 2 OZ.

#### **SERVES 20**

Topped with cilantro.

LIL' NOOKIES CAL 229 EA.