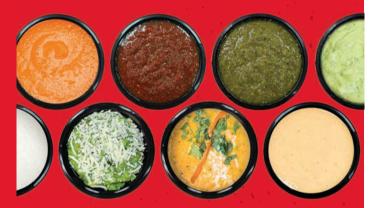

#### **PINT OR QUART**

Your choice of Roja, Tomatillo, Poblano, Chipotle, Avocado or Diablo sauce.