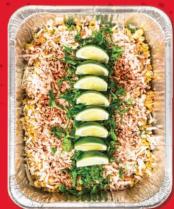

# **EATS 8 TREATS**

STREET CORN (I) CAL 121 PER 2 0Z.

#### **SERVES 20**

Topped with ancho aioli, cotija cheese, cilantro & dusted with red chile powder. Served with lime wedges.

JUAN'S REFRIED BEANS 🚺 🛭 CAL 138 per 2 OZ.